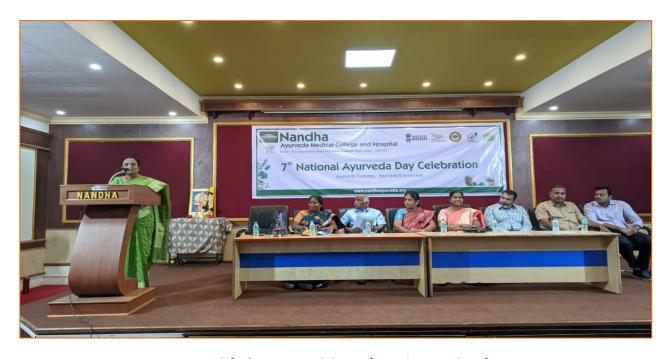

## **7<sup>TH</sup> NATIONAL AYURVEDA DAY CELEBRATION & AYUR EXPO**

Nandha Ayurveda Medical College & Hospital celebrated the 7 th National Ayurveda Day on 21.10.22. The celebration started with a prayer and rangapuja by our students follwed by a welcome address by Dr.M. Krithiga, Principal, Nandha Ayurveda Medical College and Hospital. The audience were then addressed by the Chief Guest Dr.R.Premakumari (MD, OG.), Joint director of Health Services, Erode district. She spoke about the importance and treasure that is held within the science of Ayurveda. She stressed on the significant role that our science played during the covid pandemic. She also mentioned different schemes proposed by the department of Ayush and encouraged the students to be a part of them. Other eminent personalities like Mrs.Santhiya, BEO, Govt. Primary School, Kasipalayam, Dr.S.Arumugam, CEO, Nandha Educational Institutions, Dr.Krishnamoorthy, CAO, Nandha Educational Institutions, Mr.Apollo James, Administrative officer, Nandha Indian Medicine Campus, Dr.Menaka, Principal, Nandha Siddha Medical College & Hospital, Dr.Reeves Justlind Dhas, Principal, Nandha Naturopathy and Yoga Medical College & Hospital also graced the occasion.

Inauguration of 7<sup>th</sup> National Ayurveda Day Celebrations

Rangapooja by our students

**Chief guest addressing the gathering** 

**Chief Guest visiting Ayur Expo** 