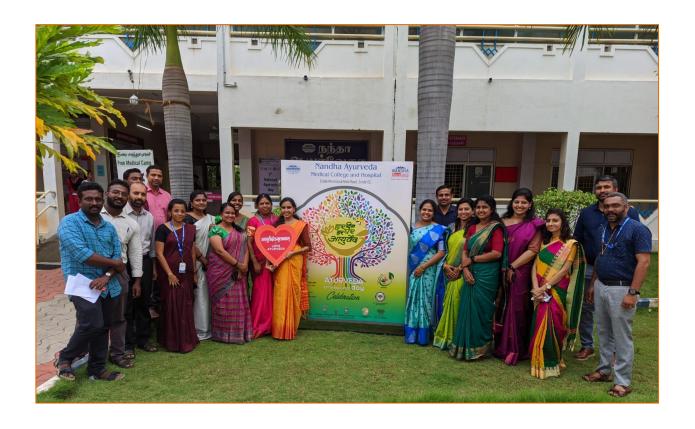

## **7<sup>TH</sup> NATIONAL AYURVEDA DAY CELEBRATION & AYUR EXPO**

Nandha Ayurveda Medical College & Hospital celebrated the 7 th National Ayurveda Day on 21.10.22. The celebration started with a prayer and rangapuja by our students follwed by a welcome address by Dr.M. Krithiga, Principal, Nandha Ayurveda Medical College and Hospital. The audience were then addressed by the Chief Guest Dr.R.Premakumari (MD, OG.), Joint director of Health Services, Erode district. She spoke about the importance and treasure that is held within the science of Ayurveda. She stressed on the significant role that our science played during the covid pandemic. She also mentioned different schemes proposed by the department of Ayush and encouraged the students to be a part of them. Other eminent personalities like Mrs.Santhiya, BEO, Govt. Primary School, Kasipalayam, Dr.S.Arumugam, CEO, Nandha Educational Institutions, Dr.Krishnamoorthy, CAO, Nandha Educational Institutions, Mr.Apollo James, Administrative officer, Nandha Indian Medicine Campus, Dr.Menaka, Principal, Nandha Siddha Medical College & Hospital, Dr.Reeves Justlind Dhas, Principal, Nandha Naturopathy and Yoga Medical College & Hospital also graced the occasion.

Inauguration of 7<sup>th</sup> National Ayurveda Day Celebrations

Rangapooja by our students

**Chief guest addressing the gathering** 

**Chief Guest visiting Ayur Expo** 