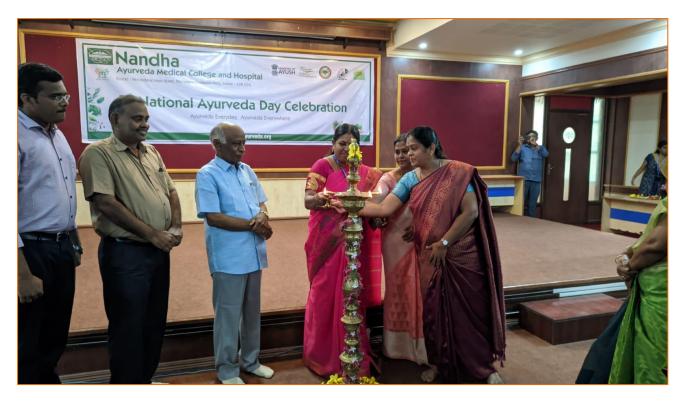

## **7<sup>TH</sup> NATIONAL AYURVEDA DAY CELEBRATION & AYUR EXPO**

Nandha Ayurveda Medical College & Hospital celebrated the 7 th National Ayurveda Day on 21.10.22. The celebration started with a prayer and rangapuja by our students follwed by a welcome address by Dr.M. Krithiga, Principal, Nandha Ayurveda Medical College and Hospital. The audience were then addressed by the Chief Guest Dr.R.Premakumari (MD, OG.), Joint director of Health Services, Erode district. She spoke about the importance and treasure that is held within the science of Ayurveda. She stressed on the significant role that our science played during the covid pandemic. She also mentioned different schemes proposed by the department of Ayush and encouraged the students to be a part of them. Other eminent personalities like Mrs.Santhiya, BEO, Govt. Primary School, Kasipalayam, Dr.S.Arumugam, CEO, Nandha Educational Institutions, Dr.Krishnamoorthy, CAO, Nandha Educational Institutions, Mr.Apollo James, Administrative officer, Nandha Indian Medicine Campus, Dr.Menaka, Principal, Nandha Siddha Medical College & Hospital, Dr.Reeves Justlind Dhas, Principal, Nandha Naturopathy and Yoga Medical College & Hospital also graced the occasion.

Inauguration of 7<sup>th</sup> National Ayurveda Day Celebrations

Rangapooja by our students

**Chief guest addressing the gathering** 

**Chief Guest visiting Ayur Expo** 