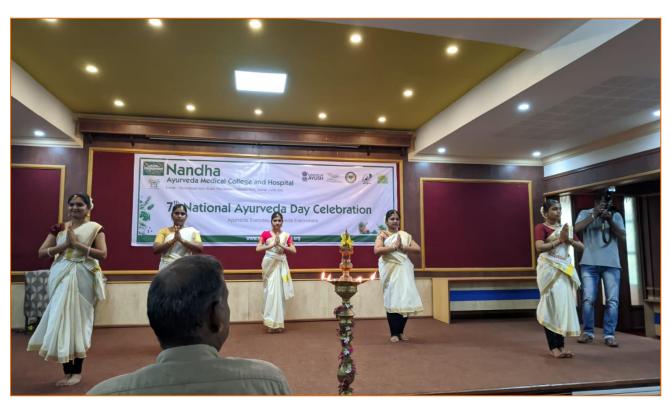

## **7<sup>TH</sup> NATIONAL AYURVEDA DAY CELEBRATION & AYUR EXPO**

Nandha Ayurveda Medical College & Hospital celebrated the 7 th National Ayurveda Day on 21.10.22. The celebration started with a prayer and rangapuja by our students follwed by a welcome address by Dr.M. Krithiga, Principal, Nandha Ayurveda Medical College and Hospital. The audience were then addressed by the Chief Guest Dr.R.Premakumari (MD, OG.), Joint director of Health Services, Erode district. She spoke about the importance and treasure that is held within the science of Ayurveda. She stressed on the significant role that our science played during the covid pandemic. She also mentioned different schemes proposed by the department of Ayush and encouraged the students to be a part of them. Other eminent personalities like Mrs.Santhiya, BEO, Govt. Primary School, Kasipalayam, Dr.S.Arumugam, CEO, Nandha Educational Institutions, Dr.Krishnamoorthy, CAO, Nandha Educational Institutions, Mr.Apollo James, Administrative officer, Nandha Indian Medicine Campus, Dr.Menaka, Principal, Nandha Siddha Medical College & Hospital, Dr.Reeves Justlind Dhas, Principal, Nandha Naturopathy and Yoga Medical College & Hospital also graced the occasion.

Inauguration of 7<sup>th</sup> National Ayurveda Day Celebrations

Rangapooja by our students

**Chief guest addressing the gathering** 

**Chief Guest visiting Ayur Expo** 