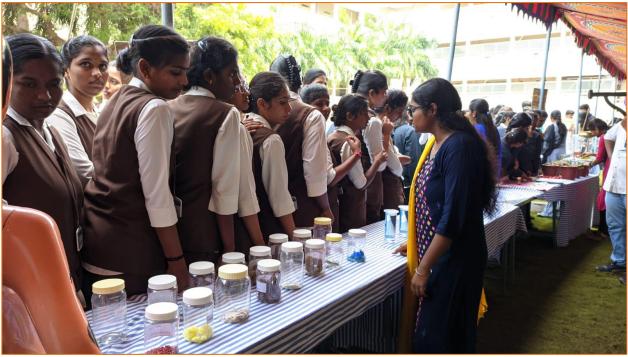

The highlighting event of the day was the Ayur expo where we had some exhibitions by our departments like Dravaguna Vijnana, Agadatantra, Swathavritta and Panchakarma. Nandha Naturopathy and Yoga Medical College was also gladly a part of the expo and they had their food stall. Different pharmaceutical companies like Arya Vaidya Pharmacy, Charak pharma and Aarux pharmaceuticals exhibited their products too. Students from other colleges also visited the expo.