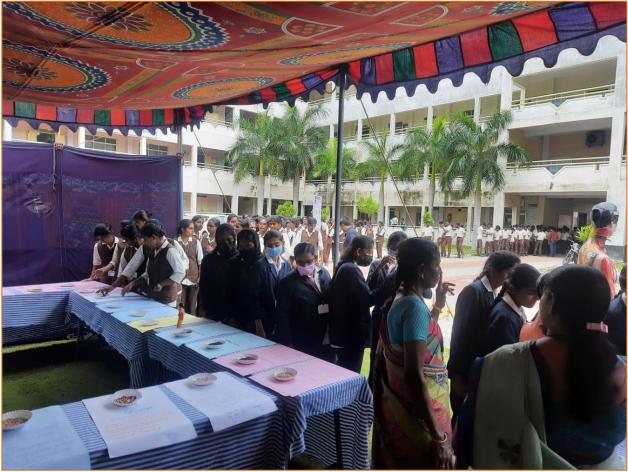

The highlighting event of the day was the Ayur expo where we had some exhibitions by our departments like Dravaguna Vijnana, Agadatantra, Swathavritta and Panchakarma. Nandha Naturopathy and Yoga Medical College was also gladly a part of the expo and they had their food stall. Different pharmaceutical companies like Arya Vaidya Pharmacy, Charak pharma and Aarux pharmaceuticals exhibited their products too. Students from other colleges also visited the expo.