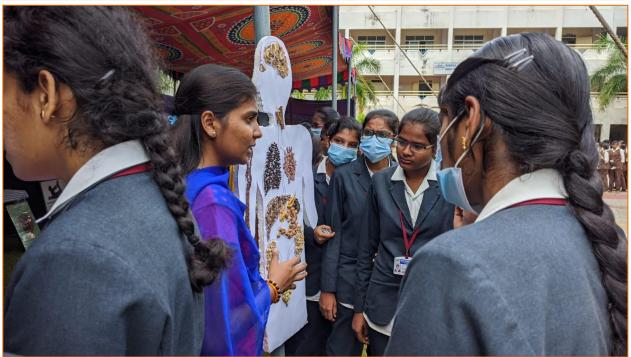

The highlighting event of the day was the Ayur expo where we had some exhibitions by our departments like Dravaguna Vijnana, Agadatantra, Swathavritta and Panchakarma. Nandha Naturopathy and Yoga Medical College was also gladly a part of the expo and they had their food stall. Different pharmaceutical companies like Arya Vaidya Pharmacy, Charak pharma and Aarux pharmaceuticals exhibited their products too. Students from other colleges also visited the expo.