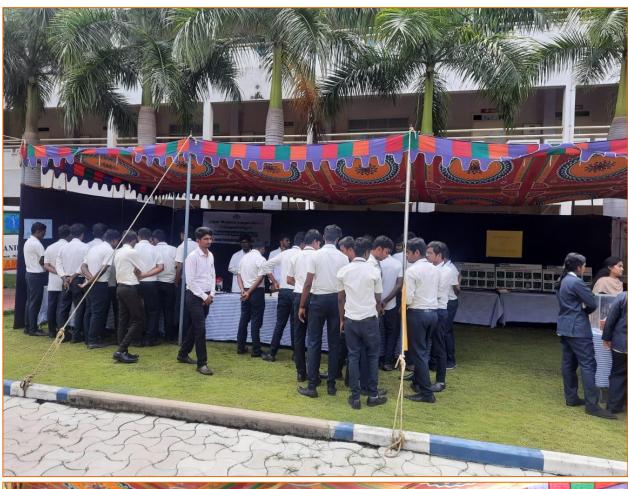

The highlighting event of the day was the Ayur expo where we had some exhibitions by our departments like Dravaguna Vijnana, Agadatantra, Swathavritta and Panchakarma. Nandha Naturopathy and Yoga Medical College was also gladly a part of the expo and they had their food stall. Different pharmaceutical companies like Arya Vaidya Pharmacy, Charak pharma and Aarux pharmaceuticals exhibited their products too. Students from other colleges also visited the expo.