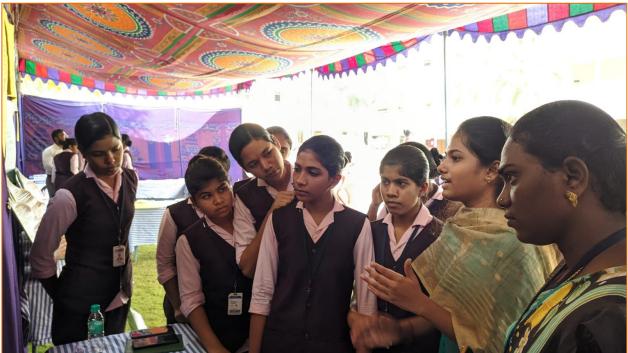

The highlighting event of the day was the Ayur expo where we had some exhibitions by our departments like Dravaguna Vijnana, Agadatantra, Swathavritta and Panchakarma. Nandha Naturopathy and Yoga Medical College was also gladly a part of the expo and they had their food stall. Different pharmaceutical companies like Arya Vaidya Pharmacy, Charak pharma and Aarux pharmaceuticals exhibited their products too. Students from other colleges also visited the expo.