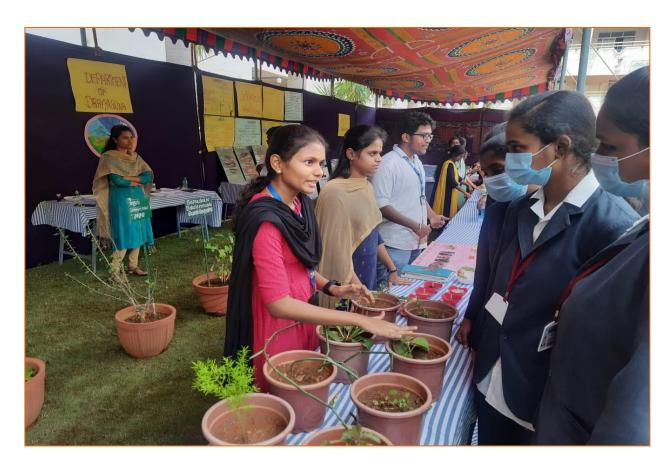

The highlighting event of the day was the Ayur expo where we had some exhibitions by our departments like Dravaguna Vijnana, Agadatantra, Swathavritta and Panchakarma. Nandha Naturopathy and Yoga Medical College was also gladly a part of the expo and they had their food stall. Different pharmaceutical companies like Arya Vaidya Pharmacy, Charak pharma and Aarux pharmaceuticals exhibited their products too. Students from other colleges also visited the expo.