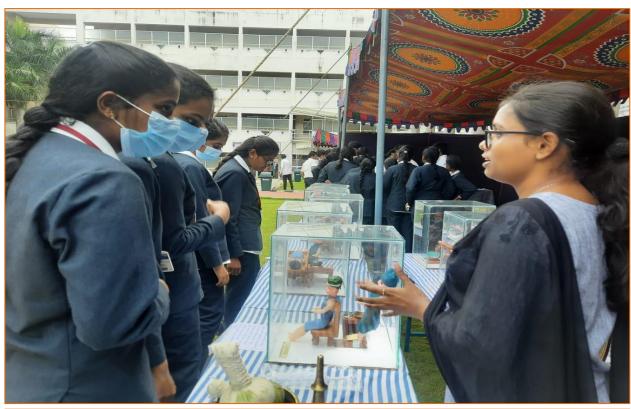

The highlighting event of the day was the Ayur expo where we had some exhibitions by our departments like Dravaguna Vijnana, Agadatantra, Swathavritta and Panchakarma. Nandha Naturopathy and Yoga Medical College was also gladly a part of the expo and they had their food stall. Different pharmaceutical companies like Arya Vaidya Pharmacy, Charak pharma and Aarux pharmaceuticals exhibited their products too. Students from other colleges also visited the expo.