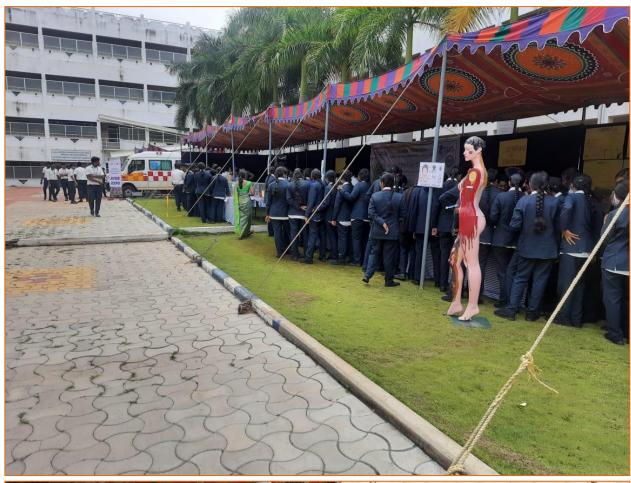

The highlighting event of the day was the Ayur expo where we had some exhibitions by our departments like Dravaguna Vijnana, Agadatantra, Swathavritta and Panchakarma. Nandha Naturopathy and Yoga Medical College was also gladly a part of the expo and they had their food stall. Different pharmaceutical companies like Arya Vaidya Pharmacy, Charak pharma and Aarux pharmaceuticals exhibited their products too. Students from other colleges also visited the expo.