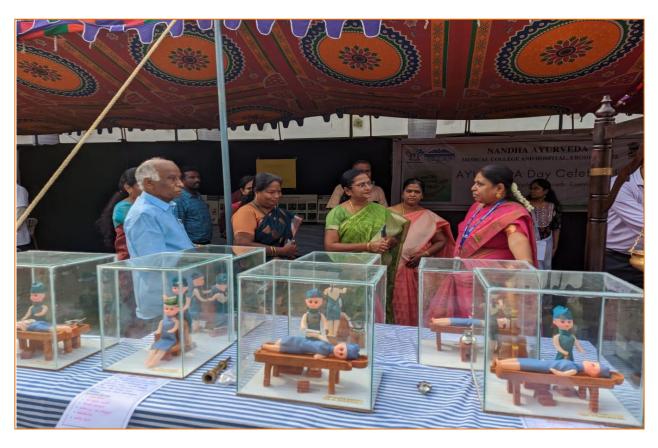

The highlighting event of the day was the Ayur expo where we had some exhibitions by our departments like Dravaguna Vijnana, Agadatantra, Swathavritta and Panchakarma. Nandha Naturopathy and Yoga Medical College was also gladly a part of the expo and they had their food stall. Different pharmaceutical companies like Arya Vaidya Pharmacy, Charak pharma and Aarux pharmaceuticals exhibited their products too. Students from other colleges also visited the expo.

Inauguration of 7<sup>th</sup> National Ayurveda Day Celebrations

Rangapooja by our students

**Chief guest addressing the gathering** 

**Chief Guest visiting Ayur Expo** 