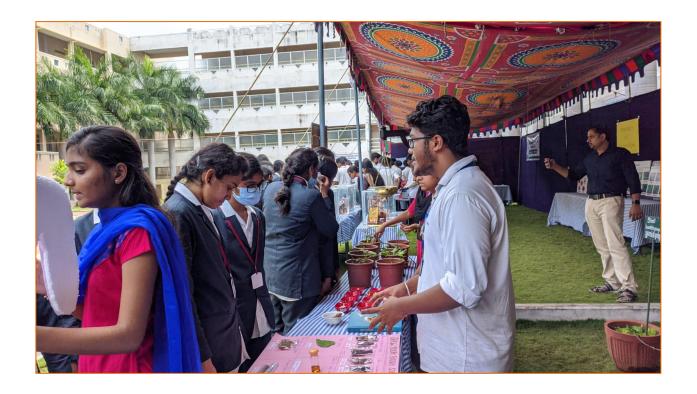

The highlighting event of the day was the Ayur expo where we had some exhibitions by our departments like Dravaguna Vijnana, Agadatantra, Swathavritta and Panchakarma. Nandha Naturopathy and Yoga Medical College was also gladly a part of the expo and they had their food stall. Different pharmaceutical companies like Arya Vaidya Pharmacy, Charak pharma and Aarux pharmaceuticals exhibited their products too. Students from other colleges also visited the expo.