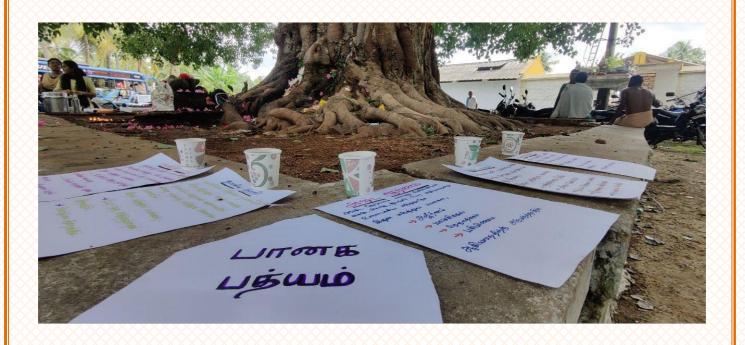

NANDHA AYURVEDA MEDICAL COLLEGE AND HOSPITAL

ERODE - 638 052

"AZADI KA AMRIT MAHOTSAV"

AYURVEDA DIET EXPO ON PANAKA KALPANA

**VENUE: THOTTANI, ERODE** 

DATE: 24.07.2022

TIME: 10.00AMTO 2.00PM

The third year students of Nandha Ayurveda medical

college, Erode visited the village Thottani and had put an

Ayurvedic diet expo on Panaka Kalpanam. The students

explained to the villagers about the importance of Panaka

Kalpana and its uses. Some of the panaka that were kept are

Chincha panakam, Shadanga paneeyam, Lasuna ksheerapaka

etc. Each of its indication with proper matra and how to prepare

along with the ingredients were taught to the villagers.

Date: 30.07.2022

Place: ERODE