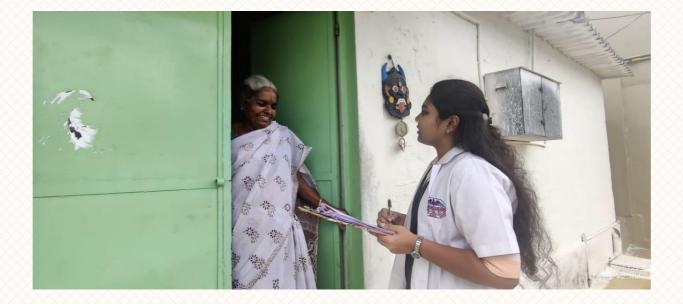

# VENUE : THOTTANI , ERODE DATE : 24.07.2022 TIME : 10.00AMTO 2.00PM

The third year students of Nandha Ayurveda medical college took a survey for the village people of Thottani. The students took survey on ORAL HEALTH HYGIENE. The survey was based on oral health and hygiene. The students went to each and every house and took survey on the questions and explained the villagers about oral health and hygiene. This survey was took around 80 houses. Along with the survey the students explained the villagers how to brush the teeth, how to clean and gargle, how to prevent tooth decay and keep the teeth brighter and healthier.