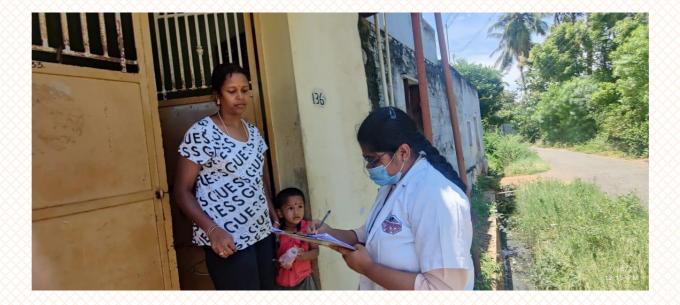

# VENUE : THOTTANI , ERODE DATE : 24.07.2022 TIME : 10.00AMTO 2.00PM

The third year students of Nandha Ayurveda medical college took a survey for the village people of Thottani. The students took survey on ORAL HEALTH HYGIENE. The survey was based on oral health and hygiene. The students went to each and every house and took survey on the questions and explained the villagers about oral health and hygiene. This survey was took around 80 houses. Along with the survey the students explained the villagers how to brush the teeth, how to clean and gargle, how to prevent tooth decay and keep the teeth brighter and healthier.