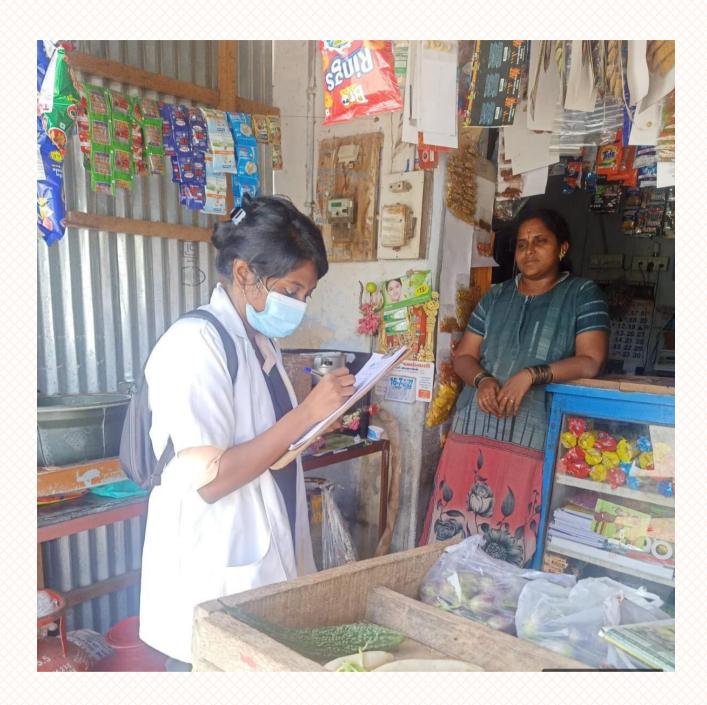

## "AZADI KA AMRIT MAHOTSAV" SURVEY ON LIFE STYLE DISEASES

VENUE: Kathirampatti, ERODE

DATE: 16.07.2022 TIME: 10.00AM to 2.00pm

The third year students of Nandha Ayurveda medical college took a survey for the village people of kathirampatti. The students took survey on common Life style disorders. The aim of the survey was to find out the most prevalent disease in Kathirampatti village and it was found that most of the people were suffering from Hypertension. The students went to each and every house and took survey in around 50 houses. The programme was a great success.