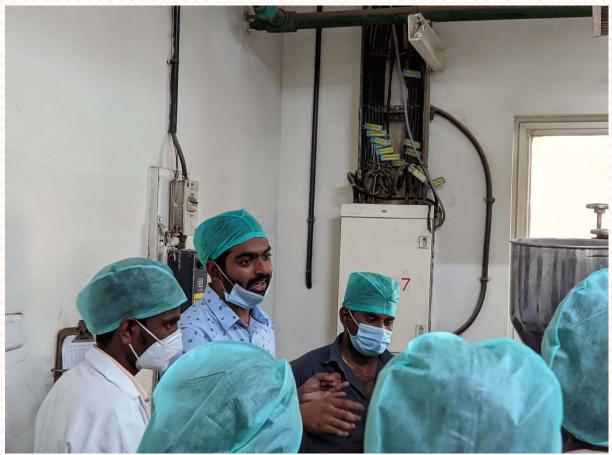

pharmacy visit started at 10.00am in the main campus of S.K.M.Pharma

which was guided by Dr.vishnu, production in charge of the pharmacy.

The students were accompanied by Dr. Sandeep Viswanath, Assistant

professor, Department of R&BK, Nandha Ayurveda Medical College and

Hospital, Erode. The visit was really beneficial for the students as they

could witness various manufacturing processes involved in preparation